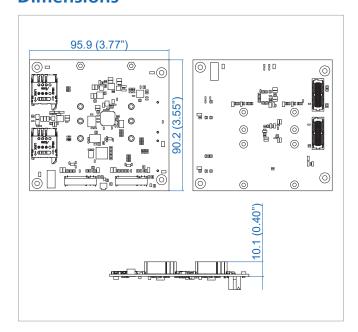

#### **Dimensions**

## **Specifications**

| I/O Interface            |                                                                             |
|--------------------------|-----------------------------------------------------------------------------|
| Bus Type                 | SUMIT A, B                                                                  |
| SIM Card                 | 2 SIM Card Socket                                                           |
| M.2                      | 2 M.2 Key B Socket supports M.2 form factor : 2230/2242/2280/3030/3042/3052 |
| Mechanical               |                                                                             |
| Dimensions               | 90.2mm x 95.9mm (3.55" x 3.77")                                             |
| Weight                   | 145 g                                                                       |
| Environment              |                                                                             |
| Operating<br>Temperature | 0°C to 70°C (-40°F to 158°F)                                                |
| Storage<br>Temperature   | -40°C to 85°C (-40°F to 185°F)                                              |
| Humidity                 | 5% to 95% Humidity, non-condensing                                          |
| Relative Humidity        | 95% @70°C                                                                   |
| EMC                      | CE, FCC Class A                                                             |