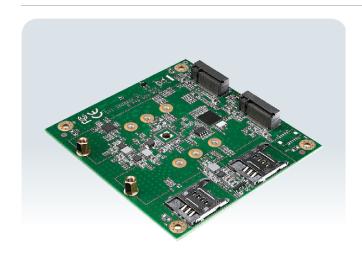

# **ESM-200**

SUMIT Expansion Card with dual M.2 Key B Slot and dual SIM Socket, 5G/4G/LTE/GPRS/UMTS, 0°C to 70°C

#### **Features**

- Rugged SUMIT A, B Interface, SUMIT Specifications version 1.5 compliant
- Dual M.2 Key B Socket supports variety of M.2 form factors 2230/2242/2280/3030/3042/3052 for storage and/or expansion
- Onboard dual SIM Socket
- Supports multiple 5G/4G/LTE/GPRS/UMTS wireless communication
- 0°C to 70°C Operating Temperature
- PCI Express compliant

## **Specifications**

| I/O Interface            |                                                                             |
|--------------------------|-----------------------------------------------------------------------------|
| Bus Type                 | SUMIT A, B                                                                  |
| SIM Card                 | 2 SIM Card Socket                                                           |
| M.2                      | 2 M.2 Key B Socket supports M.2 form factor : 2230/2242/2280/3030/3042/3052 |
| Mechanical               |                                                                             |
| Dimensions               | 90.2mm x 95.9mm (3.55" x 3.77")                                             |
| Weight                   | 145 g                                                                       |
| Environment              |                                                                             |
| Operating<br>Temperature | 0°C to 70°C (-40°F to 158°F)                                                |
| Storage<br>Temperature   | -40°C to 85°C (-40°F to 185°F)                                              |
| Humidity                 | 5% to 95% Humidity, non-condensing                                          |
| Relative Humidity        | 95% @70°C                                                                   |
| EMC                      | CE, FCC Class A                                                             |